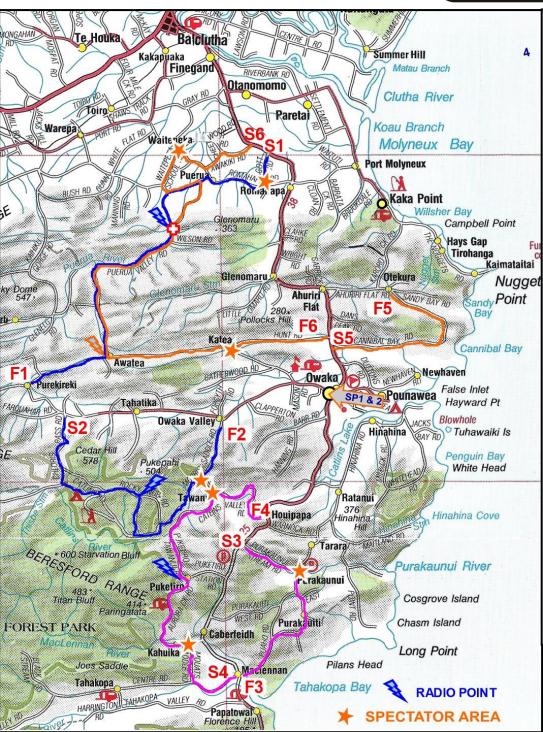

RALLY START OWAKA

10:00 am OWAKA MOTORS

SPECIAL STAGE 1 AON INSURANCE

**PUERUA 2** 

FIRST CAR STARTS: 10:30am

At Romahapa, a tight 90° downhill corner. A popular spot.

24.10km SPECIAL STAGE 2 MIDLAND RAG SUPPLIES **TAWANUI 2** 

FIRST CAR STARTS: 11.08am

Enter via Catlins Valley Road, good viewing of a cattle stop and 90° intersection.

CATLINS CAFE SERVICE PARK 1: OWAKA

FIRST CAR ARRIVES AT 11.42am

SPECIAL STAGE 3 14 79km LISTER HELICOPTERS

PUAHO

FIRST CAR STARTS: 12.42pm

Follow the Purakaunui Falls signs south of Owaka A fast approach hairpin intersection.

SPECIAL STAGE 4

MICHAEL KELLY AUTO ELECTRICAL YUASA BATTERIES

CATLINS VALLEY

FIRST CAR STARTS: 1.04pm

Enter via Moats Saddle Road, Good viewing of a 90° intersection or

Turn onto Morris Saddle Road from the Owaka Valley Rd

good viewing near the sawmill.

CLUTHA PRINT SERVICE PARK 2: OWAKA

FIRST CAR ARRIVES AT 1.43pm

SPECIAL STAGE 5 12.89km

MRF - PALMSIDE

CANNIBAL BAY FIRST CAR STARTS AT 2:23pm

SPECIAL STAGE 6

AG & AUTO DIRECT

ROMAHAPA

FIRST CAR STARTS AT 3:01pm

Two excellent options – A good 90° downhill intersection accessed via Cheetwood / Mercer Rds or Waitepeka Rd, also Katea - turn onto Katea Road from Owaka Valley Rd. Two bridges and a flat deceptive corner.

RALLY FINISH OWAKA

3:44pm

**OWAKA MOTORS** 

Rosebank Lodge